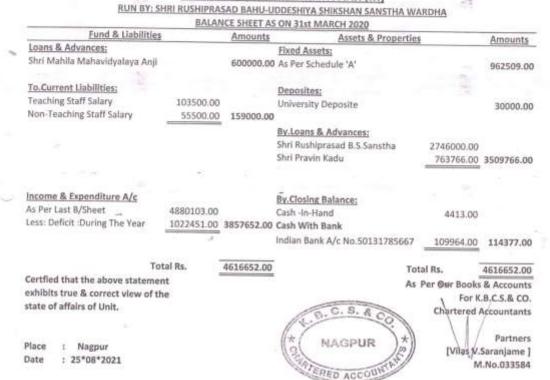

|   |                                                                                                                                    |                              |                                                                                     | OPP: PURTI SI<br>MUNJE MARI<br>NAGI | TARA VILAS<br>UPER BAZAR               |
|---|------------------------------------------------------------------------------------------------------------------------------------|------------------------------|-------------------------------------------------------------------------------------|-------------------------------------|----------------------------------------|
|   | disabel of the second time of                                                                                                      | and the second second second | /IDYALAYA ANJI [M]                                                                  |                                     | 40/2422035                             |
|   |                                                                                                                                    |                              | DESHIYA SHIKSHAN SANSTHA WAI<br>ON 31st MARCH 2019                                  | RDHA                                |                                        |
| 2 | Fund & Liabilities                                                                                                                 | Amounts                      | Assets & Properties                                                                 |                                     | Amounts                                |
| 1 | Loans & Advances:                                                                                                                  |                              | Fixed Assets:                                                                       |                                     |                                        |
| 1 | Shri Mahila Mahavidyalaya Anji                                                                                                     | 600000.00                    | As Per Schedule 'A'                                                                 |                                     | 936864.00                              |
|   | To.Current Liabilities:<br>Teaching Staff Salary 85500.00<br>Non-Teaching Staff Salary 50500.00                                    | 136000.00                    | Deposites:<br>University Deposite                                                   | 104                                 | 30000.00                               |
|   |                                                                                                                                    |                              | <u>By Loans &amp; Advances:</u><br>Shri Rushiprasad B.S.Sanstha<br>Shri Pravin Kadu | 3963000.00<br>673766.00             | 4636766.00                             |
|   |                                                                                                                                    |                              |                                                                                     |                                     |                                        |
|   | Income & Expenditure A/c           As Per Last B/Sheet         4177761.00           Add: Surplus:During The Year         702342.00 | 4880103.00                   | By.Closing Balancer<br>Cash -In-Hand<br>Cash With Bank                              | 9762.00                             |                                        |
|   |                                                                                                                                    |                              | Indian Bank A/c No.50131785667                                                      | 2711.00                             | 12473.00                               |
|   |                                                                                                                                    | 5616103.00                   | () (S.22)                                                                           | al Rs.                              | 5616103.00                             |
|   | Certfied that the above statement<br>exhibits true & correct view of the<br>state of affairs of Unit.                              |                              | 10 B. C. S. & CO.                                                                   | A                                   | .B.C.5.& CO.<br>Accountants            |
|   | Place : Nagpur<br>Date : 25*08*2021                                                                                                |                              | A NAGPUR                                                                            |                                     | Partners<br>Saranjame ]<br>1.No.033584 |