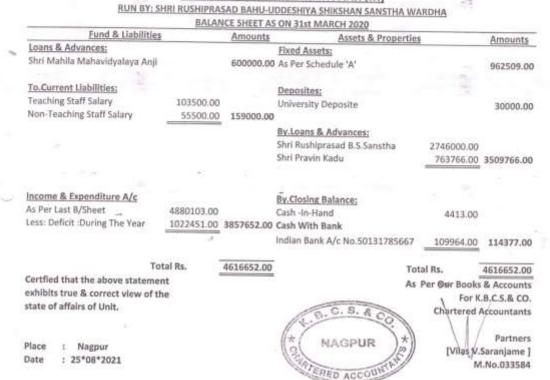

|   |                                                                                                       |                              |                                                                                     | OPP: PURTI SI<br>MUNJE MARI<br>NAGI | TARA VILAS<br>UPER BAZAR               |
|---|-------------------------------------------------------------------------------------------------------|------------------------------|-------------------------------------------------------------------------------------|-------------------------------------|----------------------------------------|
|   | disabel of the second time of                                                                         | and the second second second | /IDYALAYA ANJI [M]                                                                  |                                     | 40/2422035                             |
|   |                                                                                                       |                              | DESHIYA SHIKSHAN SANSTHA WAI<br>ON 31st MARCH 2019                                  | RDHA                                |                                        |
| 2 | Fund & Liabilities                                                                                    | Amounts                      | Assets & Properties                                                                 |                                     | Amounts                                |
| 1 | Loans & Advances:                                                                                     |                              | Fixed Assets:                                                                       |                                     |                                        |
| 1 | Shri Mahila Mahavidyalaya Anji                                                                        | 600000.00                    | As Per Schedule 'A'                                                                 |                                     | 936864.00                              |
|   | To.Current Liabilities:<br>Teaching Staff Salary 85500.00<br>Non-Teaching Staff Salary 50500.00       | 136000.00                    | Deposites:<br>University Deposite                                                   | 104                                 | 30000.00                               |
|   |                                                                                                       |                              | <u>By Loans &amp; Advances:</u><br>Shri Rushiprasad B.S.Sanstha<br>Shri Pravin Kadu | 3963000.00<br>673766.00             | 4636766.00                             |
|   |                                                                                                       |                              |                                                                                     |                                     |                                        |
|   | Income & Expenditure A/c<br>As Per Last B/Sheet 4177761.00<br>Add: Surplus:During The Year 702342.00  | 4880103.00                   | By.Closing Balancer<br>Cash -In-Hand<br>Cash With Bank                              | 9762.00                             |                                        |
|   |                                                                                                       |                              | Indian Bank A/c No.50131785667                                                      | 2711.00                             | 12473.00                               |
|   |                                                                                                       | 5616103.00                   | () (S.22)                                                                           | al Rs.                              | 5616103.00                             |
|   | Certfied that the above statement<br>exhibits true & correct view of the<br>state of affairs of Unit. |                              | 10 B. C. S. & CO.                                                                   | A                                   | .B.C.5.& CO.<br>Accountants            |
|   | Place : Nagpur<br>Date : 25*08*2021                                                                   |                              | A NAGPUR                                                                            |                                     | Partners<br>Saranjame ]<br>1.No.033584 |