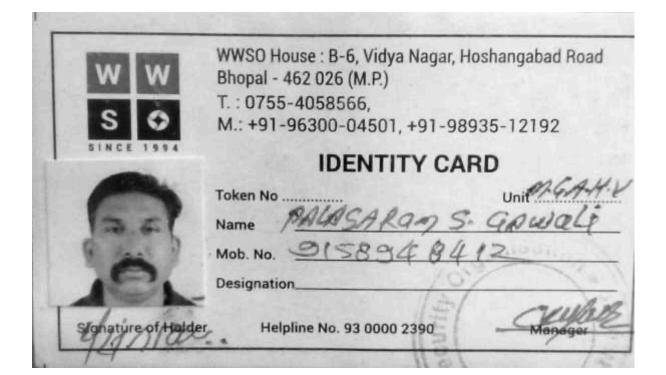

# SHRI KALA MAHAVIDYALAYA

**Five Year Student Placement Data** 

विद्या शक्ति समस्ताताम् Anji (Mothi), Tal. Dist. Wardha- 442 103 🖀 (07152) 263011, 263012 E-Mail - shrikalamaha@yahoo.com

| Year        | Name of student who has been placed | Program graduated from | Year of graduation | Name of the employer with contact details              |
|-------------|-------------------------------------|------------------------|--------------------|--------------------------------------------------------|
|             |                                     | 2017-18                |                    |                                                        |
| 2017-<br>18 | RAHUL TUKARAM<br>UIKE               | BA                     | 2017-18            | ONLINE NET CAFÉ                                        |
| 2017-<br>18 | MANIRAM<br>LAXMANRAO<br>GAWANDE     | BA (RURAL SERVICE)     | 2017-18            | KOTWAL                                                 |
| 2017-<br>18 | BHUSHAN DEVIDAS<br>TURANKAR         | BA (RURAL SERVICE)     | 2017-18            | Assi Proffe VIDYA<br>BHARTI COLLEGE<br>SELOO           |
| 2017-<br>18 | SANDIP NAGORAO<br>AWATHALE          | BA (RURAL SERVICE)     | 2017-18            | HOME GUARD                                             |
| 2017-<br>18 | JAGDISH SUKHLAL<br>TUMDAM           | BA (RURAL SERVICE)     | 2017-18            | HOME GUARD                                             |
| 2017-<br>18 | PRASHANT ARUN<br>MASRAM             | BA (RURAL SERVICE)     | 2017-18            | Conductor                                              |
|             | T                                   | 2018-19                |                    |                                                        |
| 2018-<br>19 | DASHRATH UTTAMRAO<br>SAYAM          | BA (RURAL SERVICE)     | 2018-19            | KOTWAL                                                 |
| 2018-<br>19 | UMESH KAODUJI<br>MAHAJAN            | BA                     | 2018-19            | AGRICULTURE<br>ASSITSNT                                |
|             |                                     | 2019-20                |                    | 1                                                      |
| 2019-<br>20 | SHUBHAM<br>HOMARAJ GOMASE           | BA                     | 2019-20            | PHOTOGRAPHY                                            |
| 2019-<br>20 | SNEHAL SANTOSH<br>GOMASE            | BA                     | 2019-20            | BUSSINESS<br>MAKEUP ARTITS                             |
| 2019-<br>20 | RUPESH<br>WAMANRAO KARDE            | BA (RURAL SERVICE)     | 2019-20            | MSEB                                                   |
| 2019-<br>20 | PRAVIN<br>PURUSHOTTAM<br>WETTI      | BA (RURAL SERVICE)     | 2019-20            | ITI TEACHER                                            |
| 2019-<br>20 | SATISH SHRIRAM<br>YETTIWAR          | BA                     | 2019-20            | ARMY                                                   |
| 2019-<br>20 | SANI KAILASRAO<br>TAKLE             | BA                     | 2019-20            | ARMY                                                   |
|             |                                     | 2020-21                |                    |                                                        |
| 2020-<br>21 | RAHUL PRAKASH<br>KALBANDE           | AMAHAA BJ              | 2020-21            | COLLEGE CLEARK                                         |
| 2020-<br>21 | KOMAL ARUNRAO<br>BANAIT             | 685) AND BJ            | 2020-21            | JIL <b>Gaimadariaal,</b><br>S <b>au ara Maka</b> vidya |