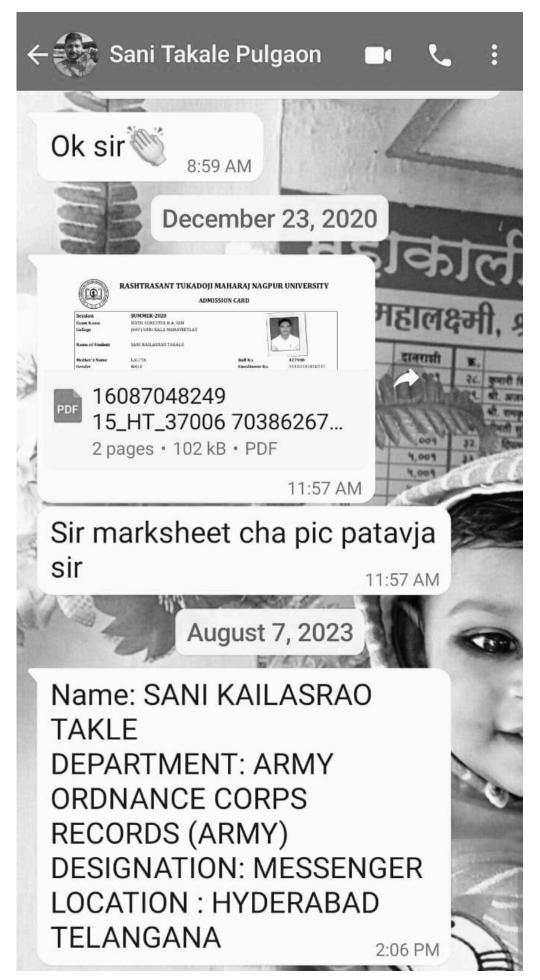

# SHRI KALA MAHAVIDYALAYA

**Five Year Student Placement Data** 

विद्या शक्ति समस्ताताम् Anji (Mothi), Tal. Dist. Wardha- 442 103 🖀 (07152) 263011, 263012 E-Mail - shrikalamaha@yahoo.com

| Year        | Name of student who has been placed | Program graduated from | Year of graduation | Name of the employer with contact details              |
|-------------|-------------------------------------|------------------------|--------------------|--------------------------------------------------------|
|             |                                     | 2017-18                |                    |                                                        |
| 2017-<br>18 | RAHUL TUKARAM<br>UIKE               | BA                     | 2017-18            | ONLINE NET CAFÉ                                        |
| 2017-<br>18 | MANIRAM<br>LAXMANRAO<br>GAWANDE     | BA (RURAL SERVICE)     | 2017-18            | KOTWAL                                                 |
| 2017-<br>18 | BHUSHAN DEVIDAS<br>TURANKAR         | BA (RURAL SERVICE)     | 2017-18            | Assi Proffe VIDYA<br>BHARTI COLLEGE<br>SELOO           |
| 2017-<br>18 | SANDIP NAGORAO<br>AWATHALE          | BA (RURAL SERVICE)     | 2017-18            | HOME GUARD                                             |
| 2017-<br>18 | JAGDISH SUKHLAL<br>TUMDAM           | BA (RURAL SERVICE)     | 2017-18            | HOME GUARD                                             |
| 2017-<br>18 | PRASHANT ARUN<br>MASRAM             | BA (RURAL SERVICE)     | 2017-18            | Conductor                                              |
|             | T                                   | 2018-19                |                    |                                                        |
| 2018-<br>19 | DASHRATH UTTAMRAO<br>SAYAM          | BA (RURAL SERVICE)     | 2018-19            | KOTWAL                                                 |
| 2018-<br>19 | UMESH KAODUJI<br>MAHAJAN            | BA                     | 2018-19            | AGRICULTURE<br>ASSITSNT                                |
|             |                                     | 2019-20                |                    | 1                                                      |
| 2019-<br>20 | SHUBHAM<br>HOMARAJ GOMASE           | BA                     | 2019-20            | PHOTOGRAPHY                                            |
| 2019-<br>20 | SNEHAL SANTOSH<br>GOMASE            | BA                     | 2019-20            | BUSSINESS<br>MAKEUP ARTITS                             |
| 2019-<br>20 | RUPESH<br>WAMANRAO KARDE            | BA (RURAL SERVICE)     | 2019-20            | MSEB                                                   |
| 2019-<br>20 | PRAVIN<br>PURUSHOTTAM<br>WETTI      | BA (RURAL SERVICE)     | 2019-20            | ITI TEACHER                                            |
| 2019-<br>20 | SATISH SHRIRAM<br>YETTIWAR          | BA                     | 2019-20            | ARMY                                                   |
| 2019-<br>20 | SANI KAILASRAO<br>TAKLE             | BA                     | 2019-20            | ARMY                                                   |
|             |                                     | 2020-21                |                    |                                                        |
| 2020-<br>21 | RAHUL PRAKASH<br>KALBANDE           | AMAHAA BJ              | 2020-21            | COLLEGE CLEARK                                         |
| 2020-<br>21 | KOMAL ARUNRAO<br>BANAIT             | 685) AND BJ            | 2020-21            | JIL <b>Gaimadariaal,</b><br>S <b>au ara Maka</b> vidya |