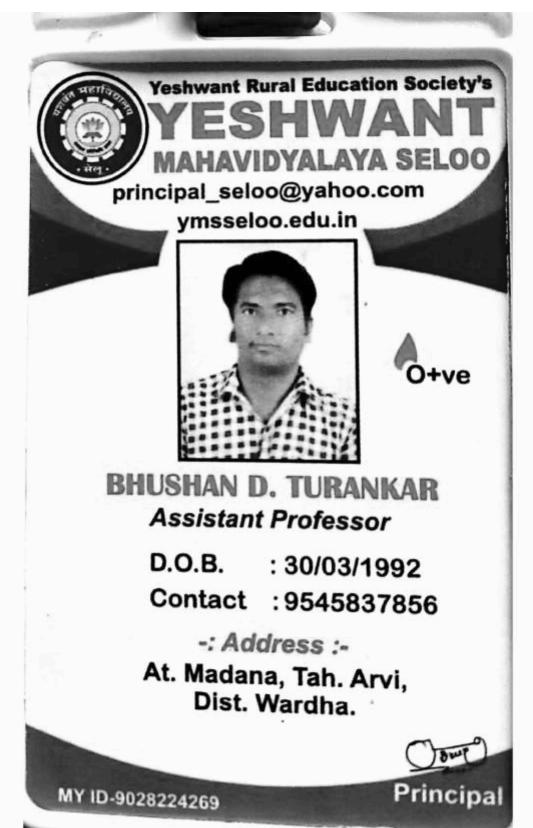

# SHRI KALA MAHAVIDYALAYA

**Five Year Student Placement Data** 

विद्या शक्ति समस्ताताम् Anji (Mothi), Tal. Dist. Wardha- 442 103 🖀 (07152) 263011, 263012 E-Mail - shrikalamaha@yahoo.com

| Year        | Name of student who has been placed | Program graduated from | Year of graduation | Name of the employer with contact details              |
|-------------|-------------------------------------|------------------------|--------------------|--------------------------------------------------------|
|             |                                     | 2017-18                |                    |                                                        |
| 2017-<br>18 | RAHUL TUKARAM<br>UIKE               | BA                     | 2017-18            | ONLINE NET CAFÉ                                        |
| 2017-<br>18 | MANIRAM<br>LAXMANRAO<br>GAWANDE     | BA (RURAL SERVICE)     | 2017-18            | KOTWAL                                                 |
| 2017-<br>18 | BHUSHAN DEVIDAS<br>TURANKAR         | BA (RURAL SERVICE)     | 2017-18            | Assi Proffe VIDYA<br>BHARTI COLLEGE<br>SELOO           |
| 2017-<br>18 | SANDIP NAGORAO<br>AWATHALE          | BA (RURAL SERVICE)     | 2017-18            | HOME GUARD                                             |
| 2017-<br>18 | JAGDISH SUKHLAL<br>TUMDAM           | BA (RURAL SERVICE)     | 2017-18            | HOME GUARD                                             |
| 2017-<br>18 | PRASHANT ARUN<br>MASRAM             | BA (RURAL SERVICE)     | 2017-18            | Conductor                                              |
|             | T                                   | 2018-19                |                    |                                                        |
| 2018-<br>19 | DASHRATH UTTAMRAO<br>SAYAM          | BA (RURAL SERVICE)     | 2018-19            | KOTWAL                                                 |
| 2018-<br>19 | UMESH KAODUJI<br>MAHAJAN            | BA                     | 2018-19            | AGRICULTURE<br>ASSITSNT                                |
|             |                                     | 2019-20                |                    | 1                                                      |
| 2019-<br>20 | SHUBHAM<br>HOMARAJ GOMASE           | BA                     | 2019-20            | PHOTOGRAPHY                                            |
| 2019-<br>20 | SNEHAL SANTOSH<br>GOMASE            | BA                     | 2019-20            | BUSSINESS<br>MAKEUP ARTITS                             |
| 2019-<br>20 | RUPESH<br>WAMANRAO KARDE            | BA (RURAL SERVICE)     | 2019-20            | MSEB                                                   |
| 2019-<br>20 | PRAVIN<br>PURUSHOTTAM<br>WETTI      | BA (RURAL SERVICE)     | 2019-20            | ITI TEACHER                                            |
| 2019-<br>20 | SATISH SHRIRAM<br>YETTIWAR          | BA                     | 2019-20            | ARMY                                                   |
| 2019-<br>20 | SANI KAILASRAO<br>TAKLE             | BA                     | 2019-20            | ARMY                                                   |
|             |                                     | 2020-21                |                    |                                                        |
| 2020-<br>21 | RAHUL PRAKASH<br>KALBANDE           | AMAHAA BJ              | 2020-21            | COLLEGE CLEARK                                         |
| 2020-<br>21 | KOMAL ARUNRAO<br>BANAIT             | 685) AND BJ            | 2020-21            | JIL <b>Gaimadariaal,</b><br>S <b>au ara Maka</b> vidya |