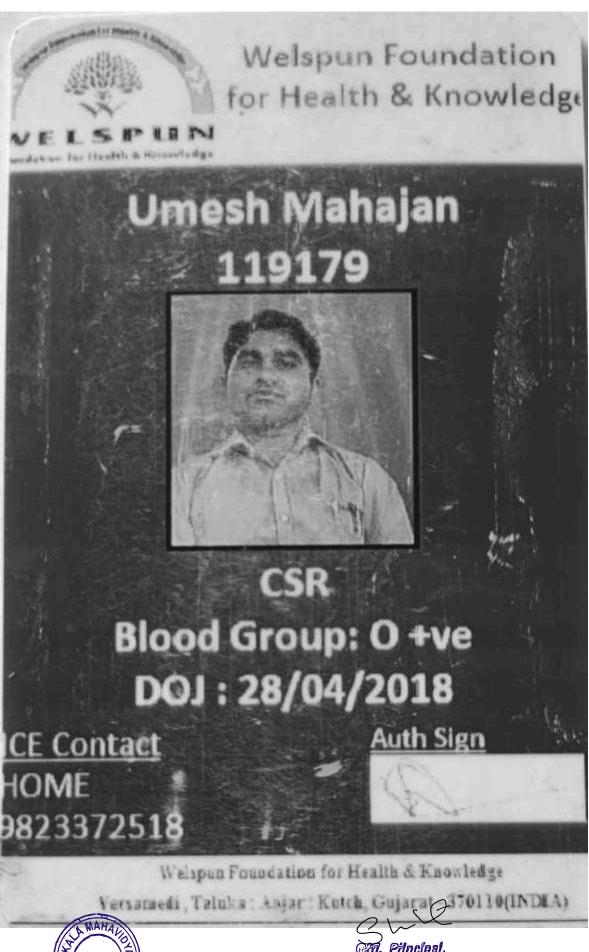

# SHRI KALA MAHAVIDYALAYA

**Five Year Student Placement Data** 

विद्या शक्ति समस्ताताम् Anji (Mothi), Tal. Dist. Wardha- 442 103 🖀 (07152) 263011, 263012 E-Mail - shrikalamaha@yahoo.com

| Year        | Name of student who has been placed | Program graduated from | Year of graduation | Name of the employer with contact details              |
|-------------|-------------------------------------|------------------------|--------------------|--------------------------------------------------------|
|             |                                     | 2017-18                |                    |                                                        |
| 2017-<br>18 | RAHUL TUKARAM<br>UIKE               | BA                     | 2017-18            | ONLINE NET CAFÉ                                        |
| 2017-<br>18 | MANIRAM<br>LAXMANRAO<br>GAWANDE     | BA (RURAL SERVICE)     | 2017-18            | KOTWAL                                                 |
| 2017-<br>18 | BHUSHAN DEVIDAS<br>TURANKAR         | BA (RURAL SERVICE)     | 2017-18            | Assi Proffe VIDYA<br>BHARTI COLLEGE<br>SELOO           |
| 2017-<br>18 | SANDIP NAGORAO<br>AWATHALE          | BA (RURAL SERVICE)     | 2017-18            | HOME GUARD                                             |
| 2017-<br>18 | JAGDISH SUKHLAL<br>TUMDAM           | BA (RURAL SERVICE)     | 2017-18            | HOME GUARD                                             |
| 2017-<br>18 | PRASHANT ARUN<br>MASRAM             | BA (RURAL SERVICE)     | 2017-18            | Conductor                                              |
|             | T                                   | 2018-19                |                    |                                                        |
| 2018-<br>19 | DASHRATH UTTAMRAO<br>SAYAM          | BA (RURAL SERVICE)     | 2018-19            | KOTWAL                                                 |
| 2018-<br>19 | UMESH KAODUJI<br>MAHAJAN            | BA                     | 2018-19            | AGRICULTURE<br>ASSITSNT                                |
|             |                                     | 2019-20                |                    | 1                                                      |
| 2019-<br>20 | SHUBHAM<br>HOMARAJ GOMASE           | BA                     | 2019-20            | PHOTOGRAPHY                                            |
| 2019-<br>20 | SNEHAL SANTOSH<br>GOMASE            | BA                     | 2019-20            | BUSSINESS<br>MAKEUP ARTITS                             |
| 2019-<br>20 | RUPESH<br>WAMANRAO KARDE            | BA (RURAL SERVICE)     | 2019-20            | MSEB                                                   |
| 2019-<br>20 | PRAVIN<br>PURUSHOTTAM<br>WETTI      | BA (RURAL SERVICE)     | 2019-20            | ITI TEACHER                                            |
| 2019-<br>20 | SATISH SHRIRAM<br>YETTIWAR          | BA                     | 2019-20            | ARMY                                                   |
| 2019-<br>20 | SANI KAILASRAO<br>TAKLE             | BA                     | 2019-20            | ARMY                                                   |
|             |                                     | 2020-21                |                    |                                                        |
| 2020-<br>21 | RAHUL PRAKASH<br>KALBANDE           | AMAHAA BJ              | 2020-21            | COLLEGE CLEARK                                         |
| 2020-<br>21 | KOMAL ARUNRAO<br>BANAIT             | 685) AND BJ            | 2020-21            | JIL <b>Gaimadariaal,</b><br>S <b>au ara Maka</b> vidya |