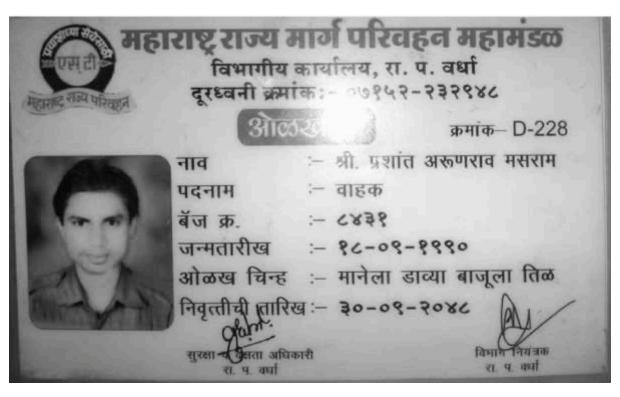

# SHRI KALA MAHAVIDYALAYA

**Five Year Student Placement Data** 

विद्या शक्ति समस्ताताम् Anji (Mothi), Tal. Dist. Wardha- 442 103 🖀 (07152) 263011, 263012 E-Mail - shrikalamaha@yahoo.com

| Year        | Name of student who has been placed | Program graduated from | Year of graduation | Name of the employer with contact details              |
|-------------|-------------------------------------|------------------------|--------------------|--------------------------------------------------------|
|             |                                     | 2017-18                |                    |                                                        |
| 2017-<br>18 | RAHUL TUKARAM<br>UIKE               | BA                     | 2017-18            | ONLINE NET CAFÉ                                        |
| 2017-<br>18 | MANIRAM<br>LAXMANRAO<br>GAWANDE     | BA (RURAL SERVICE)     | 2017-18            | KOTWAL                                                 |
| 2017-<br>18 | BHUSHAN DEVIDAS<br>TURANKAR         | BA (RURAL SERVICE)     | 2017-18            | Assi Proffe VIDYA<br>BHARTI COLLEGE<br>SELOO           |
| 2017-<br>18 | SANDIP NAGORAO<br>AWATHALE          | BA (RURAL SERVICE)     | 2017-18            | HOME GUARD                                             |
| 2017-<br>18 | JAGDISH SUKHLAL<br>TUMDAM           | BA (RURAL SERVICE)     | 2017-18            | HOME GUARD                                             |
| 2017-<br>18 | PRASHANT ARUN<br>MASRAM             | BA (RURAL SERVICE)     | 2017-18            | Conductor                                              |
|             | T                                   | 2018-19                |                    |                                                        |
| 2018-<br>19 | DASHRATH UTTAMRAO<br>SAYAM          | BA (RURAL SERVICE)     | 2018-19            | KOTWAL                                                 |
| 2018-<br>19 | UMESH KAODUJI<br>MAHAJAN            | BA                     | 2018-19            | AGRICULTURE<br>ASSITSNT                                |
|             |                                     | 2019-20                |                    | 1                                                      |
| 2019-<br>20 | SHUBHAM<br>HOMARAJ GOMASE           | BA                     | 2019-20            | PHOTOGRAPHY                                            |
| 2019-<br>20 | SNEHAL SANTOSH<br>GOMASE            | BA                     | 2019-20            | BUSSINESS<br>MAKEUP ARTITS                             |
| 2019-<br>20 | RUPESH<br>WAMANRAO KARDE            | BA (RURAL SERVICE)     | 2019-20            | MSEB                                                   |
| 2019-<br>20 | PRAVIN<br>PURUSHOTTAM<br>WETTI      | BA (RURAL SERVICE)     | 2019-20            | ITI TEACHER                                            |
| 2019-<br>20 | SATISH SHRIRAM<br>YETTIWAR          | BA                     | 2019-20            | ARMY                                                   |
| 2019-<br>20 | SANI KAILASRAO<br>TAKLE             | BA                     | 2019-20            | ARMY                                                   |
|             |                                     | 2020-21                |                    |                                                        |
| 2020-<br>21 | RAHUL PRAKASH<br>KALBANDE           | AMAHAA BJ              | 2020-21            | COLLEGE CLEARK                                         |
| 2020-<br>21 | KOMAL ARUNRAO<br>BANAIT             | 685) AND BJ            | 2020-21            | JIL <b>Gaimadariaal,</b><br>S <b>au ara Maka</b> vidya |