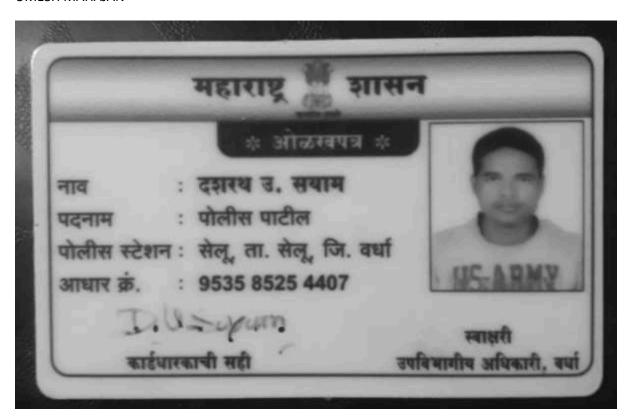

# SHRI KALA MAHAVIDYALAYA

**Five Year Student Placement Data** 

विद्या शक्ति समस्ताताम् Anji (Mothi), Tal. Dist. Wardha- 442 103 🖀 (07152) 263011, 263012 E-Mail - shrikalamaha@yahoo.com

| Year        | Name of student who has been placed | Program graduated from | Year of graduation | Name of the employer with contact details              |
|-------------|-------------------------------------|------------------------|--------------------|--------------------------------------------------------|
|             |                                     | 2017-18                |                    |                                                        |
| 2017-<br>18 | RAHUL TUKARAM<br>UIKE               | BA                     | 2017-18            | ONLINE NET CAFÉ                                        |
| 2017-<br>18 | MANIRAM<br>LAXMANRAO<br>GAWANDE     | BA (RURAL SERVICE)     | 2017-18            | KOTWAL                                                 |
| 2017-<br>18 | BHUSHAN DEVIDAS<br>TURANKAR         | BA (RURAL SERVICE)     | 2017-18            | Assi Proffe VIDYA<br>BHARTI COLLEGE<br>SELOO           |
| 2017-<br>18 | SANDIP NAGORAO<br>AWATHALE          | BA (RURAL SERVICE)     | 2017-18            | HOME GUARD                                             |
| 2017-<br>18 | JAGDISH SUKHLAL<br>TUMDAM           | BA (RURAL SERVICE)     | 2017-18            | HOME GUARD                                             |
| 2017-<br>18 | PRASHANT ARUN<br>MASRAM             | BA (RURAL SERVICE)     | 2017-18            | Conductor                                              |
|             | T                                   | 2018-19                |                    |                                                        |
| 2018-<br>19 | DASHRATH UTTAMRAO<br>SAYAM          | BA (RURAL SERVICE)     | 2018-19            | KOTWAL                                                 |
| 2018-<br>19 | UMESH KAODUJI<br>MAHAJAN            | BA                     | 2018-19            | AGRICULTURE<br>ASSITSNT                                |
|             |                                     | 2019-20                |                    | 1                                                      |
| 2019-<br>20 | SHUBHAM<br>HOMARAJ GOMASE           | BA                     | 2019-20            | PHOTOGRAPHY                                            |
| 2019-<br>20 | SNEHAL SANTOSH<br>GOMASE            | BA                     | 2019-20            | BUSSINESS<br>MAKEUP ARTITS                             |
| 2019-<br>20 | RUPESH<br>WAMANRAO KARDE            | BA (RURAL SERVICE)     | 2019-20            | MSEB                                                   |
| 2019-<br>20 | PRAVIN<br>PURUSHOTTAM<br>WETTI      | BA (RURAL SERVICE)     | 2019-20            | ITI TEACHER                                            |
| 2019-<br>20 | SATISH SHRIRAM<br>YETTIWAR          | BA                     | 2019-20            | ARMY                                                   |
| 2019-<br>20 | SANI KAILASRAO<br>TAKLE             | BA                     | 2019-20            | ARMY                                                   |
|             |                                     | 2020-21                |                    |                                                        |
| 2020-<br>21 | RAHUL PRAKASH<br>KALBANDE           | AMAHAA BJ              | 2020-21            | COLLEGE CLEARK                                         |
| 2020-<br>21 | KOMAL ARUNRAO<br>BANAIT             | 685) AND BJ            | 2020-21            | JIL <b>Gaimadariaal,</b><br>S <b>au ara Maka</b> vidya |