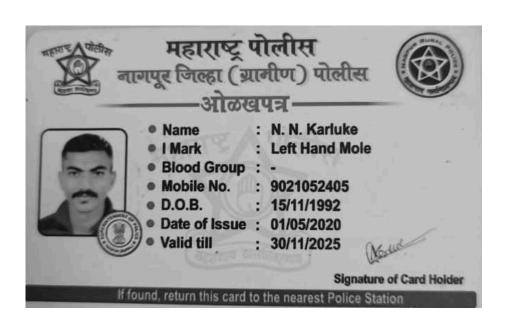

# SHRI KALA MAHAVIDYALAYA

**Five Year Student Placement Data** 

विद्या शक्ति समस्ताताम् Anji (Mothi), Tal. Dist. Wardha- 442 103 🖀 (07152) 263011, 263012 E-Mail - shrikalamaha@yahoo.com

| Year        | Name of student who has been placed | Program graduated from | Year of graduation | Name of the employer with contact details              |
|-------------|-------------------------------------|------------------------|--------------------|--------------------------------------------------------|
|             |                                     | 2017-18                |                    |                                                        |
| 2017-<br>18 | RAHUL TUKARAM<br>UIKE               | BA                     | 2017-18            | ONLINE NET CAFÉ                                        |
| 2017-<br>18 | MANIRAM<br>LAXMANRAO<br>GAWANDE     | BA (RURAL SERVICE)     | 2017-18            | KOTWAL                                                 |
| 2017-<br>18 | BHUSHAN DEVIDAS<br>TURANKAR         | BA (RURAL SERVICE)     | 2017-18            | Assi Proffe VIDYA<br>BHARTI COLLEGE<br>SELOO           |
| 2017-<br>18 | SANDIP NAGORAO<br>AWATHALE          | BA (RURAL SERVICE)     | 2017-18            | HOME GUARD                                             |
| 2017-<br>18 | JAGDISH SUKHLAL<br>TUMDAM           | BA (RURAL SERVICE)     | 2017-18            | HOME GUARD                                             |
| 2017-<br>18 | PRASHANT ARUN<br>MASRAM             | BA (RURAL SERVICE)     | 2017-18            | Conductor                                              |
|             | T                                   | 2018-19                |                    |                                                        |
| 2018-<br>19 | DASHRATH UTTAMRAO<br>SAYAM          | BA (RURAL SERVICE)     | 2018-19            | KOTWAL                                                 |
| 2018-<br>19 | UMESH KAODUJI<br>MAHAJAN            | BA                     | 2018-19            | AGRICULTURE<br>ASSITSNT                                |
|             |                                     | 2019-20                |                    | 1                                                      |
| 2019-<br>20 | SHUBHAM<br>HOMARAJ GOMASE           | BA                     | 2019-20            | PHOTOGRAPHY                                            |
| 2019-<br>20 | SNEHAL SANTOSH<br>GOMASE            | BA                     | 2019-20            | BUSSINESS<br>MAKEUP ARTITS                             |
| 2019-<br>20 | RUPESH<br>WAMANRAO KARDE            | BA (RURAL SERVICE)     | 2019-20            | MSEB                                                   |
| 2019-<br>20 | PRAVIN<br>PURUSHOTTAM<br>WETTI      | BA (RURAL SERVICE)     | 2019-20            | ITI TEACHER                                            |
| 2019-<br>20 | SATISH SHRIRAM<br>YETTIWAR          | BA                     | 2019-20            | ARMY                                                   |
| 2019-<br>20 | SANI KAILASRAO<br>TAKLE             | BA                     | 2019-20            | ARMY                                                   |
|             |                                     | 2020-21                |                    |                                                        |
| 2020-<br>21 | RAHUL PRAKASH<br>KALBANDE           | AMAHAA BJ              | 2020-21            | COLLEGE CLEARK                                         |
| 2020-<br>21 | KOMAL ARUNRAO<br>BANAIT             | 685) AND BJ            | 2020-21            | JIL <b>Gaimadariaal,</b><br>S <b>au ara Maka</b> vidya |