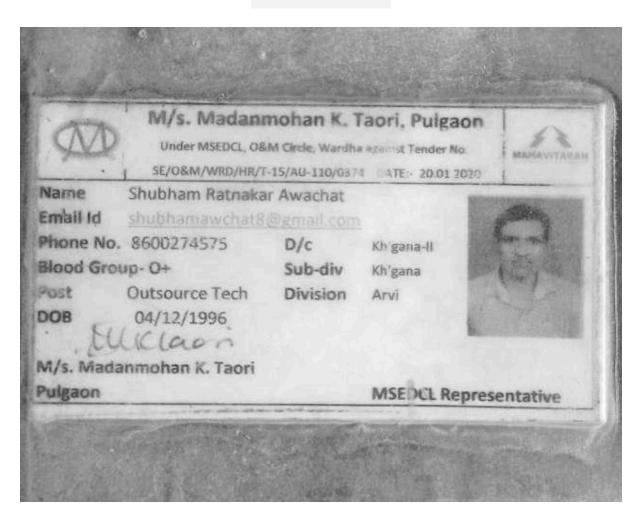

# SHRI KALA MAHAVIDYALAYA

**Five Year Student Placement Data** 

विद्या शक्ति समस्ताताम् Anji (Mothi), Tal. Dist. Wardha- 442 103 🖀 (07152) 263011, 263012 E-Mail - shrikalamaha@yahoo.com

| Year        | Name of student who has been placed | Program graduated from | Year of graduation | Name of the employer with contact details              |
|-------------|-------------------------------------|------------------------|--------------------|--------------------------------------------------------|
|             |                                     | 2017-18                |                    |                                                        |
| 2017-<br>18 | RAHUL TUKARAM<br>UIKE               | BA                     | 2017-18            | ONLINE NET CAFÉ                                        |
| 2017-<br>18 | MANIRAM<br>LAXMANRAO<br>GAWANDE     | BA (RURAL SERVICE)     | 2017-18            | KOTWAL                                                 |
| 2017-<br>18 | BHUSHAN DEVIDAS<br>TURANKAR         | BA (RURAL SERVICE)     | 2017-18            | Assi Proffe VIDYA<br>BHARTI COLLEGE<br>SELOO           |
| 2017-<br>18 | SANDIP NAGORAO<br>AWATHALE          | BA (RURAL SERVICE)     | 2017-18            | HOME GUARD                                             |
| 2017-<br>18 | JAGDISH SUKHLAL<br>TUMDAM           | BA (RURAL SERVICE)     | 2017-18            | HOME GUARD                                             |
| 2017-<br>18 | PRASHANT ARUN<br>MASRAM             | BA (RURAL SERVICE)     | 2017-18            | Conductor                                              |
|             | T                                   | 2018-19                |                    |                                                        |
| 2018-<br>19 | DASHRATH UTTAMRAO<br>SAYAM          | BA (RURAL SERVICE)     | 2018-19            | KOTWAL                                                 |
| 2018-<br>19 | UMESH KAODUJI<br>MAHAJAN            | BA                     | 2018-19            | AGRICULTURE<br>ASSITSNT                                |
|             |                                     | 2019-20                |                    | 1                                                      |
| 2019-<br>20 | SHUBHAM<br>HOMARAJ GOMASE           | BA                     | 2019-20            | PHOTOGRAPHY                                            |
| 2019-<br>20 | SNEHAL SANTOSH<br>GOMASE            | BA                     | 2019-20            | BUSSINESS<br>MAKEUP ARTITS                             |
| 2019-<br>20 | RUPESH<br>WAMANRAO KARDE            | BA (RURAL SERVICE)     | 2019-20            | MSEB                                                   |
| 2019-<br>20 | PRAVIN<br>PURUSHOTTAM<br>WETTI      | BA (RURAL SERVICE)     | 2019-20            | ITI TEACHER                                            |
| 2019-<br>20 | SATISH SHRIRAM<br>YETTIWAR          | BA                     | 2019-20            | ARMY                                                   |
| 2019-<br>20 | SANI KAILASRAO<br>TAKLE             | BA                     | 2019-20            | ARMY                                                   |
|             |                                     | 2020-21                |                    |                                                        |
| 2020-<br>21 | RAHUL PRAKASH<br>KALBANDE           | AMAHAA BJ              | 2020-21            | COLLEGE CLEARK                                         |
| 2020-<br>21 | KOMAL ARUNRAO<br>BANAIT             | 685) AND BJ            | 2020-21            | JIL <b>Gaimadariaal,</b><br>S <b>au ara Maka</b> vidya |