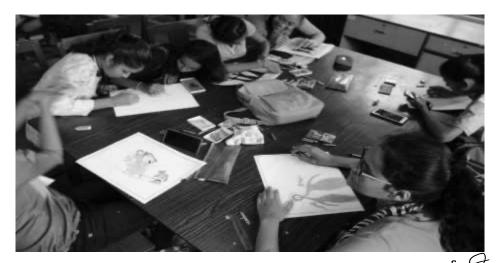

GAA, PAncipal, Ghil Kela Mahavidyalayu Anji (Mothi), Dist. Wardh

| Academic Year             | : 2017-18                                                 |
|---------------------------|-----------------------------------------------------------|
| Activity                  | : Drawing Competition                                     |
| <b>Participants Count</b> | : 32 Students and faculty staff members are present       |
| Date of Activity          | : 13-01-2018                                              |
| Place                     | : Shri Kala Mahavidyalaya Campus                          |
| Objective                 | : To be encouraged to express and share personal activity |

The students and teachers of Shri Kala Mahavidyalaya carried out Drawing Competition in Campus. More than 32 persons including the students participated in the event. The efforts taken collectively by the participants and compose creative and expressive statements through their performance. The Council decided to carry out events like this in the town on a yearly basis.