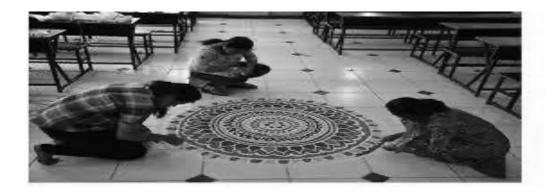

CAR, Pincipal,

Ghil Kela Mahavidyalayı Shil Kela Mahavidyalayı Loji (Mothi), Dist. Wardh

| Academic Year             | : 2021-22                                                 |
|---------------------------|-----------------------------------------------------------|
| Activity                  | : Rangoli Competition                                     |
| <b>Participants Count</b> | : 21 Students and faculty staff members are present       |
| Date of Activity          | : 13-01-2022                                              |
| Place                     | : Shri Kala Mahavidyalaya Campus                          |
| Objective                 | : To be encouraged to express and share personal activity |

The students and teachers of Shri Kala Mahavidyalaya carried out Rangoli Competition. More than 21 persons including the students participated in the event. The efforts taken collectively by the participants and compose creative and expressive statements through their performance. The Council decided to carry out events like this in the town on a yearly basis.