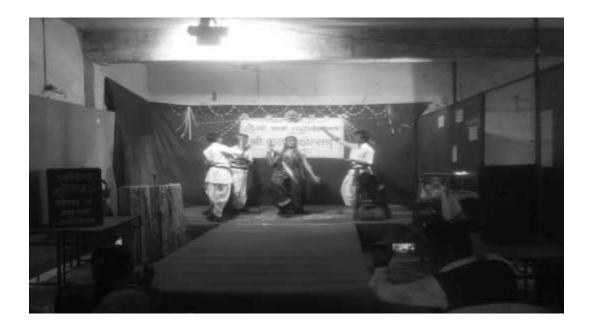

GAA. PAncipal, Shil Kala Mahavidyalayu Loji (Mothi), Dist. Wardh

| Academic Year             | : 2017-18                                                 |
|---------------------------|-----------------------------------------------------------|
| Activity                  | : Dance Competition                                       |
| <b>Participants Count</b> | : 29 Students and faculty staff members are present       |
| Date of Activity          | : 09-01-2018                                              |
| Place                     | : Shri Kala Mahavidyalaya Campus                          |
| Objective                 | : To be encouraged to express and share personal activity |

The students and teachers of Shri Kala Mahavidyalaya carried out Dance Competition in Campus. More than 29 persons including the students participated in the event. The efforts taken collectively by the participants and compose creative and expressive statements through the art of performance. The Council decided to carry out events like this in the town on a yearly basis.