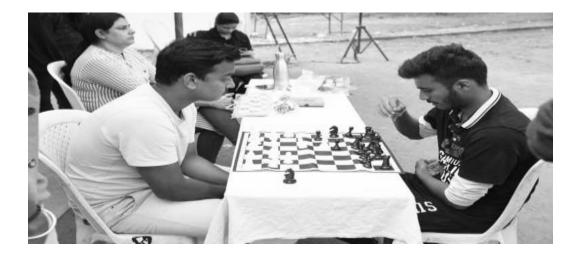

CAR, Pilncipal, Shil Rela Mahavidyalay apil (Mothi), Dist. Wardh

| Academic Year             | : 2021-22                                                 |
|---------------------------|-----------------------------------------------------------|
| Activity                  | : Chess Competition                                       |
| <b>Participants Count</b> | : 34 Students and faculty staff members are present       |
| Date of Activity          | : 11-01-2022                                              |
| Place                     | : Shri Kala Mahavidyalaya Campus                          |
| Objective                 | : To be encouraged to express and share personal activity |

The students and teachers of Shri Kala Mahavidyalaya carried out Chess Competition. More than 34 persons including the students participated in the event. The efforts taken collectively by the participants and compose creative and expressive statements through their performance. The Council decided to carry out events like this in the town on a yearly basis.