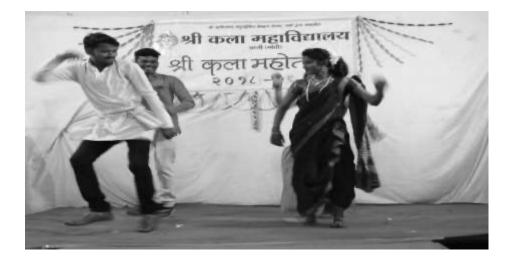

GAA. PAncipal, Shil Kala Mahavidyalayu Loji (Mothi), Dist. Wardh

| Academic Year             | : 2017-18                                                 |
|---------------------------|-----------------------------------------------------------|
| Activity                  | : Dance Competition                                       |
| <b>Participants Count</b> | : 29 Students and faculty staff members are present       |
| Date of Activity          | : 09-01-2018                                              |
| Place                     | : Shri Kala Mahavidyalaya Campus                          |
| Objective                 | : To be encouraged to express and share personal activity |

The students and teachers of Shri Kala Mahavidyalaya carried out Dance Competition in Campus. More than 29 persons including the students participated in the event. The efforts taken collectively by the participants and compose creative and expressive statements through the art of performance. The Council decided to carry out events like this in the town on a yearly basis.