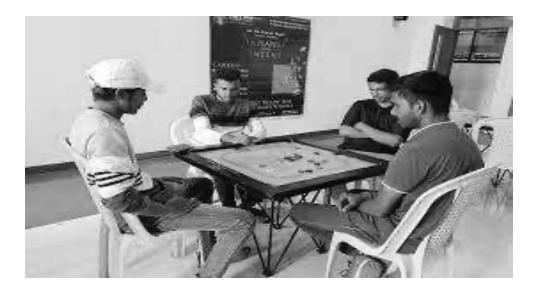

GM, Pincipal, Shil Kala Mahavidyalay apil (Mothi), Dist. Wardh

| Academic Year             | : 2018-19                                                 |
|---------------------------|-----------------------------------------------------------|
| Activity                  | : Chess Competition                                       |
| <b>Participants Count</b> | : 18 Students and faculty staff members are present       |
| Date of Activity          | : 10-01-2019                                              |
| Place                     | : Shri Kala Mahavidyalaya Campus                          |
| Objective                 | : To be encouraged to express and share personal activity |

The students and teachers of Shri Kala Mahavidyalaya carried out Chess Competition. More than 18 persons including the students participated in the event. The efforts taken collectively by the participants and compose creative and expressive statements through their performance. The Council decided to carry out events like this in the town on a yearly basis.