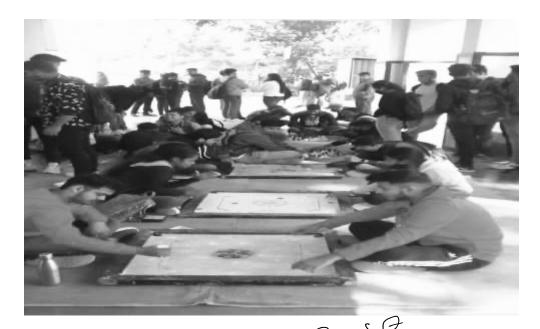

CAR, Pincipal, Shil Rela Mahavidyalay Apji (Mothi), Dist. Wardh

| Academic Year             | : 2018-19                                                 |
|---------------------------|-----------------------------------------------------------|
| Activity                  | : Carrom Competition                                      |
| <b>Participants Count</b> | : 14 Students and faculty staff members are present       |
| Date of Activity          | : 08-01-2019                                              |
| Place                     | : Shri Kala Mahavidyalaya Campus                          |
| Objective                 | : To be encouraged to express and share personal activity |

The students and teachers of Shri Kala Mahavidyalaya carried out Carrom Competition. More than 14 persons including the students participated in the event. The efforts taken collectively by the participants and compose creative and expressive statements through their performance. The Council decided to carry out events like this in the town on a yearly basis.