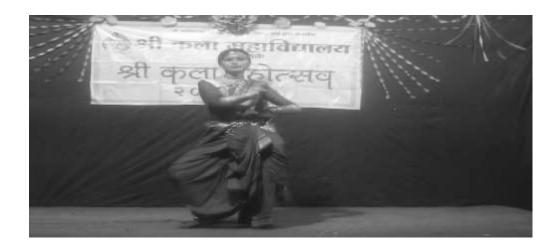

GAA. PAncipal, Shil Kala Mahavidyalayu Loji (Mothi), Dist. Wardh

| Academic Year             | : 2017-18                                                 |
|---------------------------|-----------------------------------------------------------|
| Activity                  | : Dance Competition                                       |
| <b>Participants Count</b> | : 29 Students and faculty staff members are present       |
| Date of Activity          | : 09-01-2018                                              |
| Place                     | : Shri Kala Mahavidyalaya Campus                          |
| Objective                 | : To be encouraged to express and share personal activity |

The students and teachers of Shri Kala Mahavidyalaya carried out Dance Competition in Campus. More than 29 persons including the students participated in the event. The efforts taken collectively by the participants and compose creative and expressive statements through the art of performance. The Council decided to carry out events like this in the town on a yearly basis.