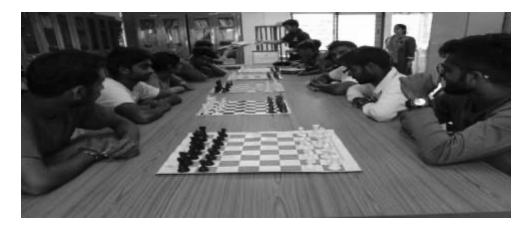

CAR, Pilncipal, Shil Rela Mahavidyalay apil (Mothi), Dist. Wardh

| Academic Year             | : 2021-22                                                 |
|---------------------------|-----------------------------------------------------------|
| Activity                  | : Chess Competition                                       |
| <b>Participants Count</b> | : 34 Students and faculty staff members are present       |
| Date of Activity          | : 11-01-2022                                              |
| Place                     | : Shri Kala Mahavidyalaya Campus                          |
| Objective                 | : To be encouraged to express and share personal activity |

The students and teachers of Shri Kala Mahavidyalaya carried out Chess Competition. More than 34 persons including the students participated in the event. The efforts taken collectively by the participants and compose creative and expressive statements through their performance. The Council decided to carry out events like this in the town on a yearly basis.