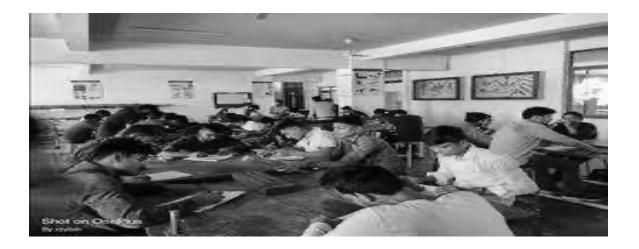

CA, Pincipal,

Shii Kala Mahavidyalayı Doji (Mothi), Dist. Wardh

| Academic Year             | : 2019-20                                                 |
|---------------------------|-----------------------------------------------------------|
| Activity                  | : Puzzle Competition                                      |
| <b>Participants Count</b> | : 76 Students and faculty staff members are present       |
| Date of Activity          | : 10-01-2020                                              |
| Place                     | : Shri Kala Mahavidyalaya Campus                          |
| Objective                 | : To be encouraged to express and share personal activity |

The students and teachers of Shri Kala Mahavidyalaya carried out Puzzle Competition. More than 76 persons including the students participated in the event. The efforts taken collectively by the participants and compose creative and expressive statements through their performance. The Council decided to carry out events like this in the town on a yearly basis.