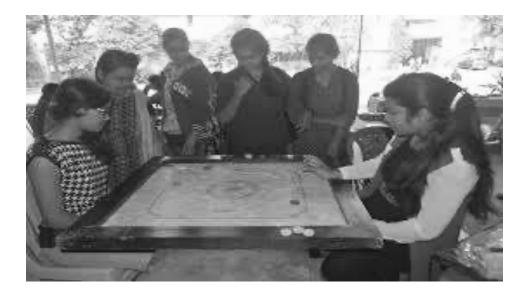

| Academic Year             | : 2017-18                                                 |
|---------------------------|-----------------------------------------------------------|
| Activity                  | : Carrom Competition                                      |
| <b>Participants Count</b> | : 24 Students and faculty staff members are present       |
| Date of Activity          | : 12-01-2018                                              |
| Place                     | : Shri Kala Mahavidyalaya Campus                          |
| Objective                 | : To be encouraged to express and share personal activity |

The students and teachers of Shri Kala Mahavidyalaya carried out Carrom Competition in Campus. More than 24 persons including the students participated in the event. The efforts taken collectively by the participants and compose creative and expressive statements through their performance. The Council decided to carry out events like this in the town on a yearly basis.