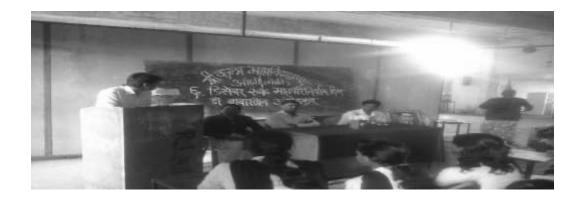

The students and teachers of Shri Kala Mahavidyalaya carried out Carrom Competition in Campus. More than 24 persons including the students participated in the event. The efforts taken collectively by the participants and compose creative and expressive statements through their performance. The Council decided to carry out events like this in the town on a yearly basis.

The students and teachers of Shri Kala Mahavidyalaya carried out Dance Competition in Campus. More than 29 persons including the students participated in the event. The efforts taken collectively by the participants and compose creative and expressive statements through the art of performance. The Council decided to carry out events like this in the town on a yearly basis.

The students and teachers of Shri Kala Mahavidyalaya carried out Drawing Competition in Campus. More than 32 persons including the students participated in the event. The efforts taken collectively by the participants and compose creative and expressive statements through their performance. The Council decided to carry out events like this in the town on a yearly basis.