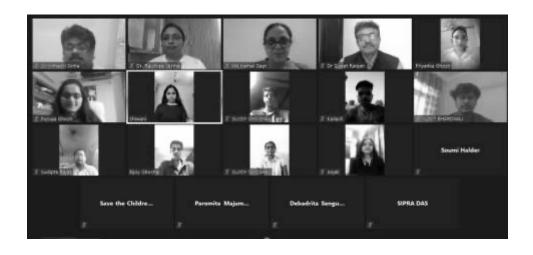

GA, Pincipal, Shil Kala Mahavidyalayı Loji (Mothi), Dist. Wardh

| Academic Year             | : 2019-20                                                 |
|---------------------------|-----------------------------------------------------------|
| Activity                  | : Debate Competition                                      |
| <b>Participants Count</b> | : 20 Students and faculty staff members are present       |
| Date of Activity          | : 11-01-2020                                              |
| Place                     | : Online (Zoom Call)                                      |
| Objective                 | : To be encouraged to express and share personal activity |

The students and teachers of Shri Kala Mahavidyalaya carried out Debate Competition in Online mode. More than 20 persons including the students participated in the event. The efforts taken collectively by the participants and compose creative and expressive statements through their performance. The Council decided to carry out events like this in the town on a yearly basis.